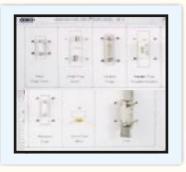

## **FUSES DEMO BOARD**

MODEL - DB113B

This trainer has been designed with a view to visual demonstration of different types of Fuses

SPECIFICATIONS

Following parts are on the demo board.

- 1. Glass Fuse 10mm
- 2. Glass Fuse 32mm
- 3. Ceramic Fuse
- 4. Resistor Fuse (Fusible Resistor)
- 5. Shunt Fuse MOV
- 6. HRC Fuse
- 7. Standard Accessories:
- 1. User Manual with theory
  - 2. Acrylic cover.